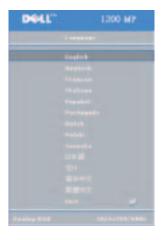

#### Language Menu

Press the  $\odot$  or  $\odot$  button on the control panel or the  $\triangle$  or  $\blacktriangledown$  button on the remote control to select the preferred language for the OSD.

Press the 
on the control panel or the Menu button on the remote control to confirm the language selection.